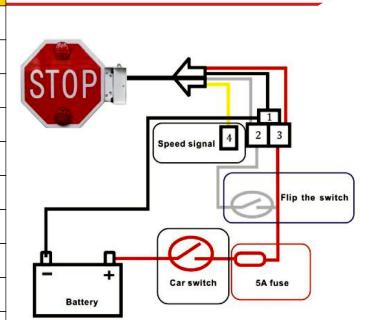

**MODEL: TS 801** 

STC

FITTING INSTRUCTIONS

The red line is connected to the positive pole of the power supply The black line connecting the cathode of the power supply The white line is turning control,Connected to the positive supply indicator turns 90 degrees,Disconnect the sign off. The yellow line is the speed detection terminal,(can not use)